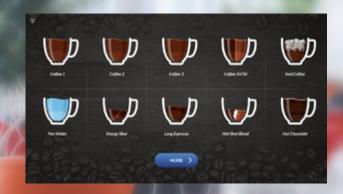

# **Encore 29 Beverages Description**

| Coffee Drinks & Hot Beverages |                                                                                                                        |
|-------------------------------|------------------------------------------------------------------------------------------------------------------------|
| Drinks                        | Descriptions                                                                                                           |
| Coffee 1 (Milk option)        | Light roast (recommended).                                                                                             |
| Coffee 2 (Milk option)        | Dark roast (recommended).                                                                                              |
| Coffee 3 (Milk option)        | Decaffeinated or medium roast (recommended).                                                                           |
| Coffee 50/50 (Milk option)    | Two blends (blends 1 and 2 by default) combined in a $\frac{1}{2}$ - $\frac{1}{2}$ proportion.                         |
| Iced Coffee                   | A strong shot of coffee (blend 1 by default) with a smaller quantity of water (4 oz), served on ice*.                  |
| Hot Water                     | Hot water for tea.                                                                                                     |
| Energy Shot                   | A strong shot of coffee (blend 1 by default) with a smaller quantity of water (4 oz).                                  |
| Long Espresso                 | A very strong shot of coffee (blend 1 by default) with a smaller quantity of water (4 oz).                             |
| Hot Shot Blend                | A strong shot of 2 blends (blends 1 and 2 by default).                                                                 |
| Hot Chocolate                 | Hot chocolate flavoured soluble.                                                                                       |
| Mokaccino                     | Coffee (blend 1 by default) and hot chocolate soluble combined in a $\frac{1}{2}$ - $\frac{1}{2}$ proportion.          |
| French Vanilla                | French vanilla flavoured soluble.                                                                                      |
| Vanilla Coffee                | Coffee (blend 1 by default) and French vanilla soluble combined in a $\frac{1}{2}$ - $\frac{1}{2}$ proportion.         |
| Vanilla Choco                 | French vanilla and hot chocolate solubles combined in a ½-½ proportion.                                                |
| Vanilla Choco Coffee          | Coffee (blend 1 by default), French vanilla and hot chocolate solubles in a 1/3-1/3 proportion.                        |
| Café Latte                    | A shot of coffee (blend 1 by default) topped with powder milk in a $\frac{1}{2}$ - $\frac{1}{2}$ proportion.           |
| Cappuccino                    | A shot of coffee (blend 1 by default) and powder milk combined in a ½-½ proportion, with an extra whipped powder milk. |
| Choco Latte                   | Hot chocolate soluble topped with powder milk in a ½-½ proportion.                                                     |
| Vanilla Choco Latte           | Hot chocolate soluble with French vanilla soluble, topped with powder milk in a 1/3-1/3-1/3 proportion.                |

## Step 1

Choose your beverage by pressing the according image.

Press on the "More" button to have access to the other beverages of the menu.