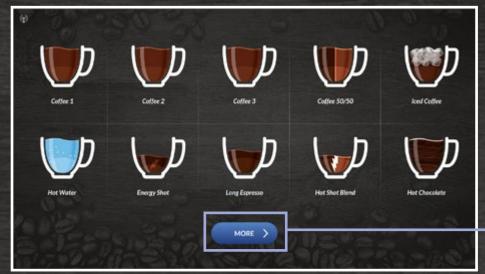

# **Encore 29 Beverages Description**

| Coffee Drinks & Hot Beverages |                                                                                                                        |
|-------------------------------|------------------------------------------------------------------------------------------------------------------------|
| Drinks                        | Descriptions                                                                                                           |
| Coffee 1 (Milk option)        | Light roast (recommended).                                                                                             |
| Coffee 2 (Milk option)        | Dark roast (recommended).                                                                                              |
| Coffee 3 (Milk option)        | Decaffeinated or medium roast (recommended).                                                                           |
| Coffee 50/50 (Milk option)    | Two blends (blends 1 and 2 by default) combined in a $\frac{1}{2}$ - $\frac{1}{2}$ proportion.                         |
| Iced Coffee                   | A strong shot of coffee (blend 1 by default) with a smaller quantity of water (4 oz), served on ice*.                  |
| Hot Water                     | Hot water for tea.                                                                                                     |
| Energy Shot                   | A strong shot of coffee (blend 1 by default) with a smaller quantity of water (4 oz).                                  |
| Long Espresso                 | A very strong shot of coffee (blend 1 by default) with a smaller quantity of water (4 oz).                             |
| Hot Shot Blend                | A strong shot of 2 blends (blends 1 and 2 by default).                                                                 |
| Hot Chocolate                 | Hot chocolate flavoured soluble.                                                                                       |
| Mokaccino                     | Coffee (blend 1 by default) and hot chocolate soluble combined in a $\frac{1}{2}$ - $\frac{1}{2}$ proportion.          |
| French Vanilla                | French vanilla flavoured soluble.                                                                                      |
| Vanilla Coffee                | Coffee (blend 1 by default) and French vanilla soluble combined in a $\frac{1}{2}$ - $\frac{1}{2}$ proportion.         |
| Vanilla Choco                 | French vanilla and hot chocolate solubles combined in a ½-½ proportion.                                                |
| Vanilla Choco Coffee          | Coffee (blend 1 by default), French vanilla and hot chocolate solubles in a 1/3-1/3 proportion.                        |
| Café Latte                    | A shot of coffee (blend 1 by default) topped with powder milk in a $\frac{1}{2}$ - $\frac{1}{2}$ proportion.           |
| Cappuccino                    | A shot of coffee (blend 1 by default) and powder milk combined in a ½-½ proportion, with an extra whipped powder milk. |
| Choco Latte                   | Hot chocolate soluble topped with powder milk in a ½-½ proportion.                                                     |
| Vanilla Choco Latte           | Hot chocolate soluble with French vanilla soluble, topped with powder milk in a 1/3-1/3-1/3 proportion.                |

## Step 1

Choose your beverage by pressing the according image.

Press on the "More" button to have access to the other beverages of the menu.