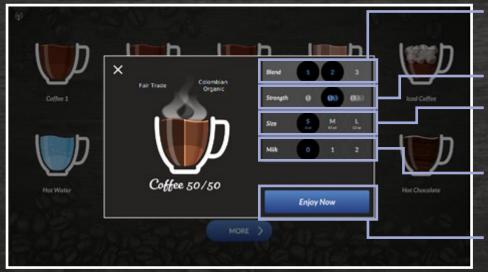

## Step 1

Choose your beverage by pressing the according image.

Press on the "More" button to have access to the other beverages of the menu.

### Step 2

Set your beverage and start its preparation. Beverage settings options vary depending on the selected recipe.

#### Select desired blend(s).

The label or tag displayed over the cup will tell you what the blend is.

Select the strength.

#### Select the size.

Refer to the labels to select the right size for your cup.

#### Add up to 2 milk portions.

Milk option is available for regular coffee and Coffee 50/50 recipes.

#### Start the preparation.

Brew time varies from 15 to 62 seconds, depending on the recipe.