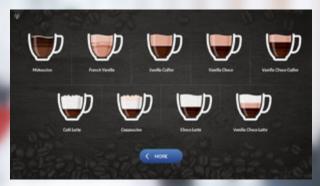

# **Encore 29 Beverages Description**

| Coffee Drinks & Hot Beverages |                                                                                                                        |
|-------------------------------|------------------------------------------------------------------------------------------------------------------------|
| Drinks                        | Descriptions                                                                                                           |
| Coffee 1 (Milk option)        | Light roast (recommended).                                                                                             |
| Coffee 2 (Milk option)        | Dark roast (recommended).                                                                                              |
| Coffee 3 (Milk option)        | Decaffeinated or medium roast (recommended).                                                                           |
| Coffee 50/50 (Milk option)    | Two blends (blends 1 and 2 by default) combined in a $\frac{1}{2}$ - $\frac{1}{2}$ proportion.                         |
| Iced Coffee                   | A strong shot of coffee (blend 1 by default) with a smaller quantity of water (4 oz), served on ice*.                  |
| Hot Water                     | Hot water for tea.                                                                                                     |
| Energy Shot                   | A strong shot of coffee (blend 1 by default) with a smaller quantity of water (4 oz).                                  |
| Long Espresso                 | A very strong shot of coffee (blend 1 by default) with a smaller quantity of water (4 oz).                             |
| Hot Shot Blend                | A strong shot of 2 blends (blends 1 and 2 by default).                                                                 |
| Hot Chocolate                 | Hot chocolate flavoured soluble.                                                                                       |
| Mokaccino                     | Coffee (blend 1 by default) and hot chocolate soluble combined in a $\frac{1}{2}$ - $\frac{1}{2}$ proportion.          |
| French Vanilla                | French vanilla flavoured soluble.                                                                                      |
| Vanilla Coffee                | Coffee (blend 1 by default) and French vanilla soluble combined in a $\frac{1}{2}$ - $\frac{1}{2}$ proportion.         |
| Vanilla Choco                 | French vanilla and hot chocolate solubles combined in a ½-½ proportion.                                                |
| Vanilla Choco Coffee          | Coffee (blend 1 by default), French vanilla and hot chocolate solubles in a 1/3-1/3 proportion.                        |
| Café Latte                    | A shot of coffee (blend 1 by default) topped with powder milk in a $\frac{1}{2}$ - $\frac{1}{2}$ proportion.           |
| Cappuccino                    | A shot of coffee (blend 1 by default) and powder milk combined in a ½-½ proportion, with an extra whipped powder milk. |
| Choco Latte                   | Hot chocolate soluble topped with powder milk in a ½-½ proportion.                                                     |
| Vanilla Choco Latte           | Hot chocolate soluble with French vanilla soluble, topped with powder milk in a 1/3-1/3-1/3 proportion.                |

## Step 1

Choose your beverage by pressing the according image.

Press on the "More" button to have access to the other beverages of the menu.