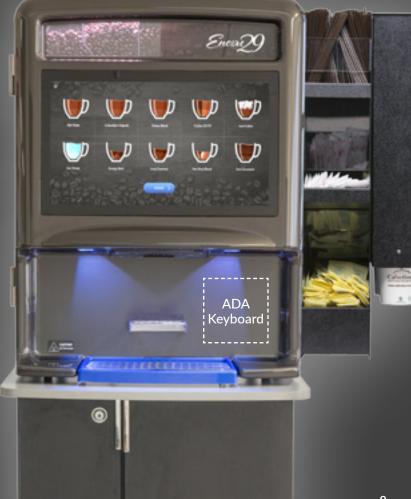

### **Elegant and Efficient Design**

- 29" height
- 18.5" touchscreen
- Fits a 7.75" mug
- Lighter aluminum case
- 4" adjustable legs for easy clean-up under the brewer

#### **Integrated Option**

- Printer
- Adapted touchpad
   An adapted keyboard to help
   people who are not able to reach
   the interface or are not comfortable
   using it to order coffee. Also
   compliant with the Americans with
   Disabilities Act (ADA).