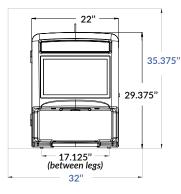

### **Dimensions & Minimum Space Requirements**

### **Elegant and Efficient Design**

- 29" height
- 18.5" touchscreen
- Fits a 7.75" mug
- Lighter aluminum case
- 4" adjustable legs for easy clean-up under the brewer