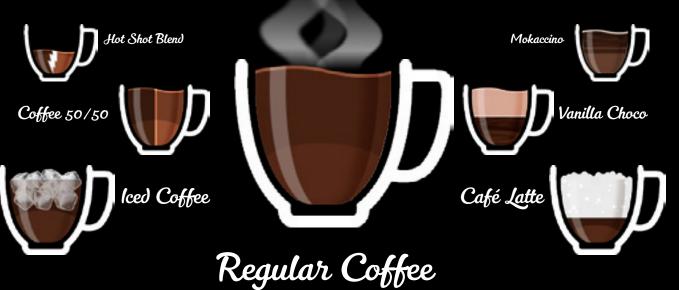

#### **Beverage Settings Screen**

Simple selection screen to customize your perfect beverage.

Add milk (up to 2), modify strength: watch the regular coffee image displayed change.