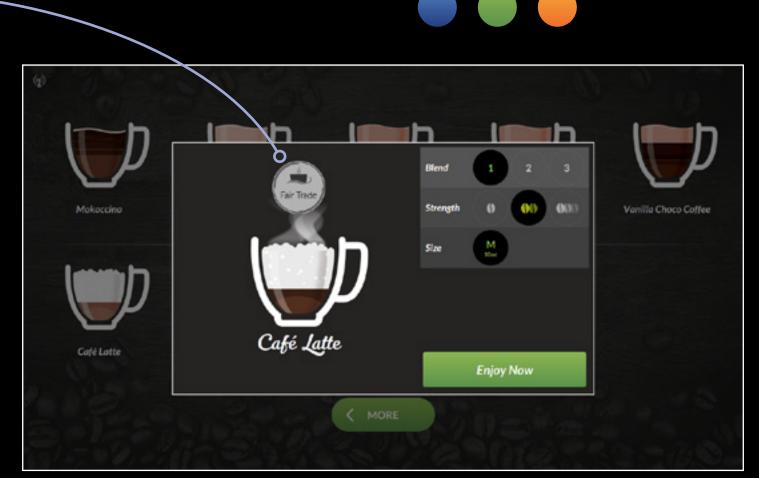

#### **Beverage Settings Screen**

Simple selection screen to customize your perfect beverage.

Add milk (up to 2), modify strength: watch the regular coffee image displayed change.

#### State of the Art Technology

Enhanced user experience through an intuitive and improved touchscreen technology.

Customizable screen in 3 colors (blue by default) to match your brand image.

Accent color matches the selected software theme (blue by default).