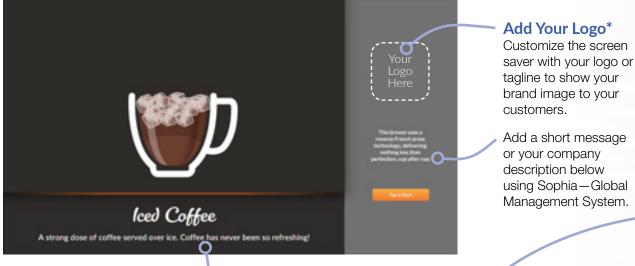

### **Customization Options**

- Display promo videos during the brew time\*
- Add your logo and short text to the right part of the screen saver\*
- Upload the logo of your favorite roasters to display on the beverage settings screen\* and set the recipes to meet the high quality taste profile

### Screen Saver Interface

Default screen saver videos show each beverage available in the brewer, one at a time. The recipe's name, along with a short description of the beverage, is displayed at the bottom of the screen.