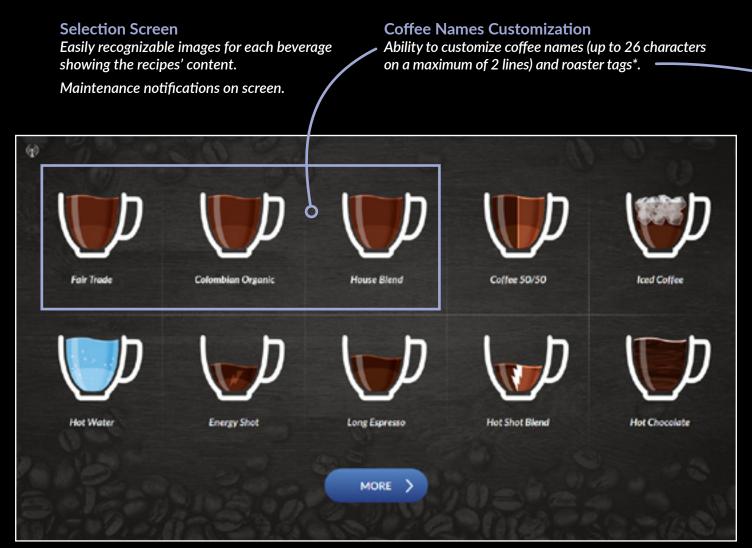

#### **Beverage Settings Screen**

Simple selection screen to customize your perfect beverage.

Add milk (up to 2), modify strength: watch the regular coffee image displayed change.

### **Customization Options**

- Display promo videos during the brew time\*
- Add your logo and short text to the right part of the screen saver\*
- Upload the logo of your favorite roasters to display on the beverage settings screen\* and set the recipes to meet the high quality taste profile