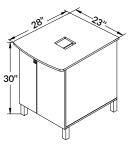

### **Dimensions & Minimum Space Requirements**

#### Accessories

- Cup & condiment dispenser
- Assembled wood base cabinet
- Chute kit (for counter or cabinet waste bin)

#### Requirements

Electricity: 120 VAC, 12 A, 60 Hz Water services: plumbed or bottled Water tank capacity: 0.74 gal Weight: 95 lbs

Assembled Wood Cabinet

\*Sophia license required. \*\*Ice machine required.