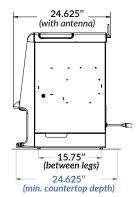

### **Dimensions & Minimum Space Requirements**

#### Connectivity

High gain antenna

#### Requirements

Electricity: 120 VAC, 12 A, 60 Hz Water services: plumbed or bottled Water tank capacity: 0.74 gal Weight: 95 lbs

Assembled Wood Cabinet

\*Sophia license required. \*\*Ice machine required.