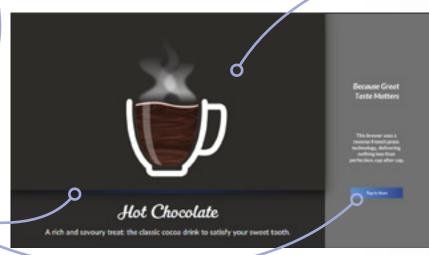

#### **Brewing Time Video Branding**

Take advantage of the 1-minute brewing time to display videos to your customers. Promote your company services and products or send internal communications.

#### **Screen Saver Video Branding**

Draw the customer's attention by displaying your own personalised videos in Screen Saver mode.

These 30-second videos will stimulate your customer's interest in your different products and services and will lead them directly to the coffee machine.