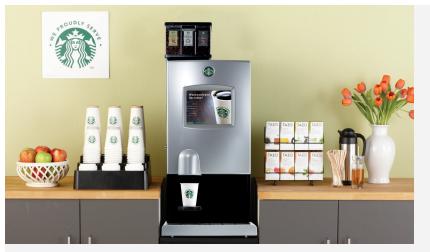

## Introducing a new Starbucks Experience at work.

|   | NEW 3-bean hopper                                            | Allows more variety and lets you offer all three roast profiles of the Starbucks® Roast Spectrum        |
|---|--------------------------------------------------------------|---------------------------------------------------------------------------------------------------------|
| - | From whole bean to fresh-brewed cup<br>in less than a minute | Provides an exciting moment of connection—everyone gets great coffee without leaving the office         |
|   | <b>NEW</b> touch-screen interface                            | Easy-to-use, interactive experience                                                                     |
|   | e-payment option available                                   | With customizable pricing, wireless or Ethernet connectivity and cashless payment hardware with support |
| - | Brew by the cup or by the carafe                             | Can reduce waste by brewing exactly what's needed                                                       |