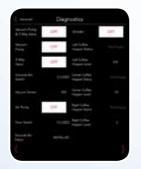

### Intuitive Touchscreen for the Consumer and Operator

The large full color touchscreens display eye-catching graphics to easily guide the consumer through quick self-service. In addition, these vibrant touchscreens assist the operator with daily cleaning and weekly maintenance using Picture Prompted Cleaning<sup>™</sup>, Picture Prompted Calibrations and On-screen Diagnostic Tutorials.

Helpful information viewable on the touchscreen:

- self-service picture menu
- proper cleaning techniques
- custom images and videos by USB upload
- calibration adjustments
- status alerts when normal operation is affected
- beverage consumption statistics

### Full Screen Video Capabilities

Self-Service Picture Menu

**On-Screen Diagnostics** 

**Picture Prompted Calibrations** 