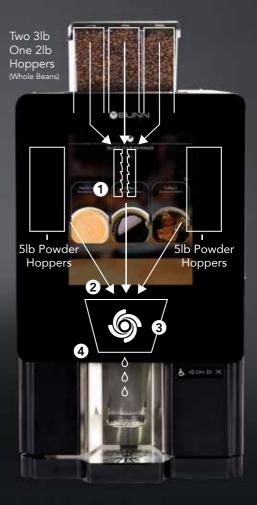

- Two 3lb and one 2lb capacity bean hoppers
- 17" Touchscreen
- Two internal 5 lb powder hoppers
- Available with Barcode Printer Compatible DB9 serial port which enables the attachment of a barcode printer for market applications

### GRIND

Whole beans are prominently displayed, denoting the freshness of each brew. The hoppers are designed with the perfect angle to ensure a consistent flow of beans. High quality burrs provide a uniform grind distribution and electronic dosing assures the constancy of the brew recipe.

# 2 AIR INFUSION®

The BUNN Air Infusion process accelerates extraction and the dialing in of brewing recipes. Precise control over the time and intensity of the turbulence ensures that each cup is consistently prepared to your desired flavor profile. The Air Infusion process allows for increasing or decreasing body and for the unlocking and enhancement of subtle flavor characteristics.

### EXTRACTION

3

The extraction process is a hybrid of filter drip and immersion brewing that mimics other single cup processes. On one hand it is similar to flat bottom, paper filter brewing, and on the other hand it mimics vacuum/ siphon infusion. This hybrid brewing combines the best of these two processes, ensuring each cup of Sure Immersion coffee gives off the exact aroma and flavor you desire.