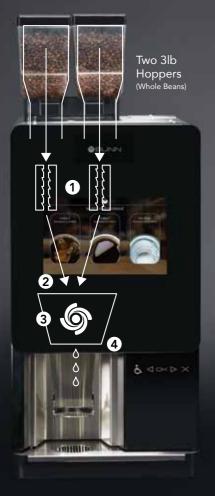

# Model Specific Features Model 220 Model 312

- Two 3lb capacity hoppers
- 10" Touchscreen
- Each coffee has its own grinder for greater customization
- Available with Barcode Printer Compatible DB9 serial port which enables the attachment of a barcode printer for market applications

### GRIND

Whole beans are prominently displayed, denoting the freshness of each brew. The hoppers are designed with the perfect angle to ensure a consistent flow of beans. High quality burrs provide a uniform grind distribution and electronic dosing assures the constancy of the brew recipe.

# 2 AIR INFUSION®

The BUNN Air Infusion process accelerates extraction and the dialing in of brewing recipes. Precise control over the time and intensity of the turbulence ensures that each cup is consistently prepared to your desired flavor profile. The Air Infusion process allows for increasing or decreasing body and for the unlocking and enhancement of subtle flavor characteristics.

### EXTRACTION

3

The extraction process is a hybrid of filter drip and immersion brewing that mimics other single cup processes. On one hand it is similar to flat bottom, paper filter brewing, and on the other hand it mimics vacuum/ siphon infusion. This hybrid brewing combines the best of these two processes, ensuring each cup of Sure Immersion coffee gives off the exact aroma and flavor you desire.