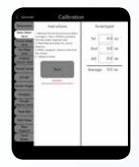

### Intuitive Touchscreen for the Consumer and Operator

The large full color touchscreens display eye-catching graphics to easily guide the consumer through quick self-service. In addition, these vibrant touchscreens assist the operator with daily cleaning and weekly maintenance using Picture Prompted Cleaning<sup>™</sup>, Picture Prompted Calibrations and On-screen Diagnostic Tutorials.

Helpful information viewable on the touchscreen:

- self-service picture menu
- proper cleaning techniques
- custom images and videos by USB upload
- calibration adjustments
- status alerts when normal operation is affected
- beverage consumption statistics

### Full Screen Video Capabilities

Self-Service Picture Menu

**On-Screen Diagnostics** 

**Picture Prompted Calibrations** 