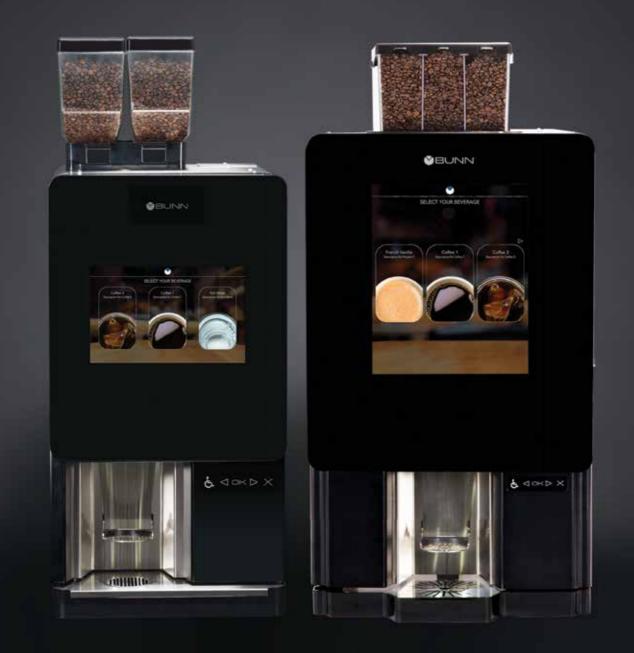

### Model 220

### Model 312

1 Quality Burrs (Precision Grind Control)

3 Complete Wetting of Grounds

4 Flat Bottom Paper Filter (Even Distribution and Clarity in the Cup)