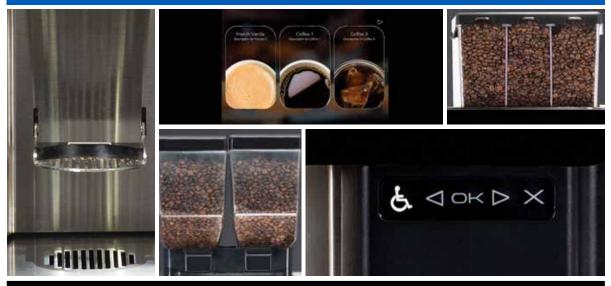

## **Common Features**

- Dispense fresh coffee in 5 portion sizes, programmable from 6-24oz cup and 64oz carafe
- 5.75" to 8.25" cup clearance
- Allows up to 30 grams of coffee per dose
- Puck bin holds 40 pucks
- ADA ready
- Beverage selections include iced and hot options
- Spent paper take-up roller
- Optional thru-counter waste chute
- Optional BUNNlink<sup>®</sup>
- Optional cashless reader

# Model Specific Features Model 220 Model 312

- Two 3lb capacity hoppers
- 10" Touchscreen
- Each coffee has its own grinder for greater customization
- Available with Barcode Printer Compatible DB9 serial port which enables the attachment of a barcode printer for market applications

- Two 3lb and one 2lb capacity bean hoppers
- 17" Touchscreen
- Two internal 5 lb powder hoppers
- Available with Barcode Printer Compatible DB9 serial port which enables the attachment of a barcode printer for market applications