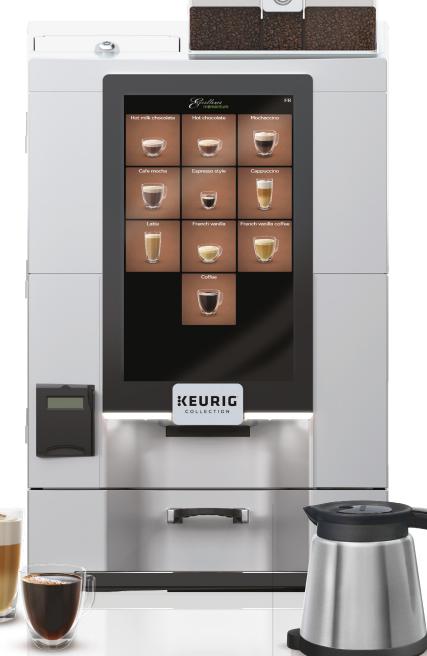

## KEY FEATURES:

- High daily volume (150-300 cups per day);
- 3 coffee hoppers (15 pounds total, >300 cups x 12oz.);
- 3 powder hoppers (12 pounds total);
- 3 cup sizes from 6 to 32oz; (8.25" Cup clearance)
- Uniformly brewed carafe in 3 minutes 10 seconds (64oz.)
- All hoppers & front door can be independently locked
- · Refill without opening door
- All maintenance & repair from the front of the machine
- · Easy access to refill, 35 inches high;
- · Room on door for optional cashless device;
- Larger waste bin (90 cups) or waste chute;
- 18 " Interactive touch screen
- Customization (recipes & images)
- NSF-4
- · Telemetry capability