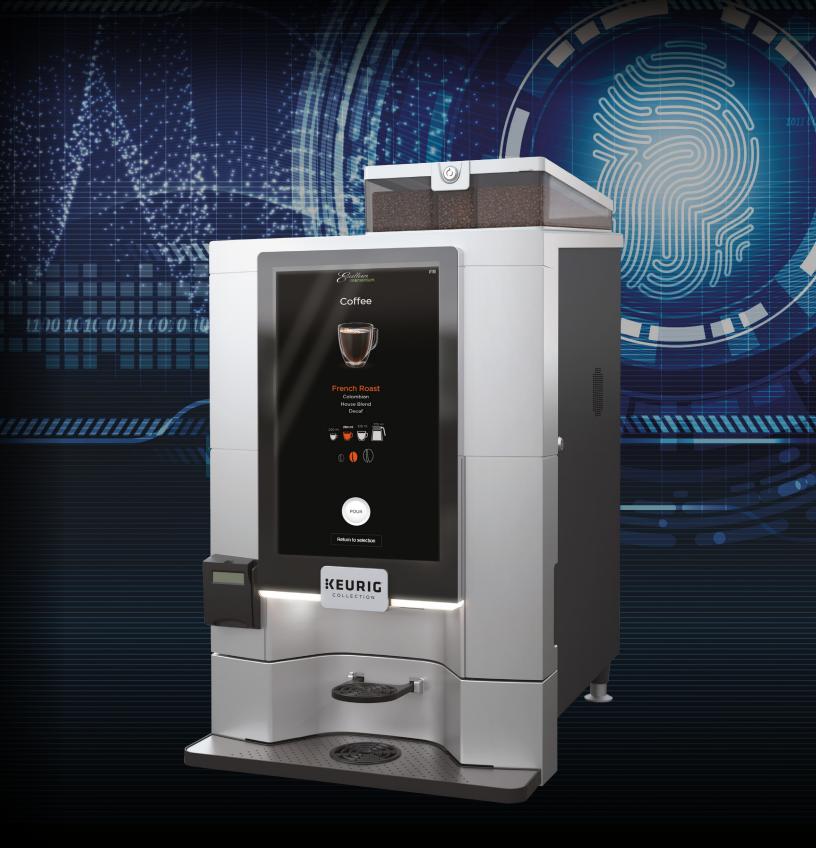

## BRING US YOUR THIRST

INTRODUCING

A revolution in high quality brewing, excelling in high volume locations.

## KEY FEATURES:

- High daily volume (150-300 cups per day);
- 3 coffee hoppers (15 pounds total, >300 cups x 12oz.);
- 3 powder hoppers (12 pounds total);
- 3 cup sizes from 6 to 32oz; (8.25" Cup clearance)
- Uniformly brewed carafe in 3 minutes 10 seconds (64oz.)
- All hoppers & front door can be independently locked
- · Refill without opening door
- All maintenance & repair from the front of the machine
- · Easy access to refill, 35 inches high;
- · Room on door for optional cashless device;
- Larger waste bin (90 cups) or waste chute;
- 18 " Interactive touch screen
- Customization (recipes & images)
- NSF-4
- · Telemetry capability