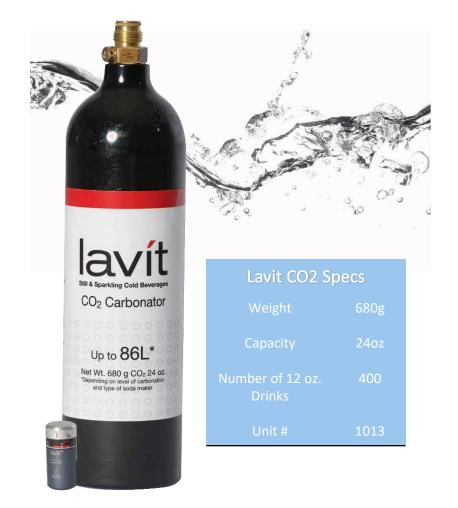

CO2 Capacity Approximately 400-500 drinks

Sanitation Anti-microbial surfaces & water ways

User Interface Touch Screen Warranty Two year warranty