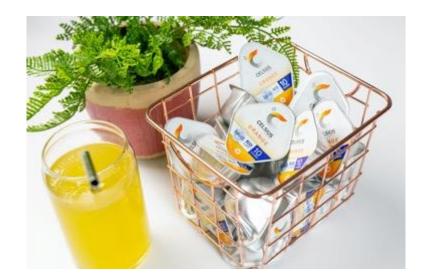

touch of a button.

You can make our healthy Eco-Capsules for flavorful bliss!

- The best part of Lavit's platform are our Eco-Capsules.
- **≜ ≜ ≜ 100%** Aluminum
- 100% Recyclable
- There is no special send back program just remove the Eco-capsule and toss in your designated recycling bin.

- ▲ Lavit is a VERY customizable platform.
- Lavit boasts a variety of 20 different flavors including: iced teas, iced coffees, sports & energy drinks, lightly sweetened and unsweetened: Lavit has it all
- All Eco-capsules are extremely, supremely and completely WATER based.
- Once the eco-capsule is in our basket, users can choose to have ANY flavor, still or sparkling.