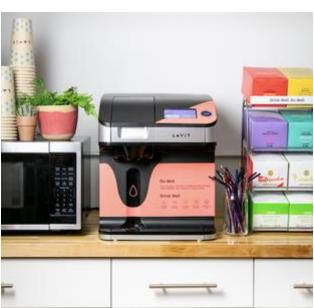

### **LAVIT'S VISION**

Revolutionize the RTD Home & Office markets with unsurpassed efficiency, selection and sustainability.

Lavit Machine

The Lavit machine is a great sustainable solution for offices that are spending too much money on plastic bottles and soda cans.

▲ Lavit is an on the counter machine that only needs an electrical outlet and access to a water line to get started. It is truly a Plug & Play machine.

Once installed, Lavit dispenses filtered still and sparkling water at the

touch of a button.

You can make our healthy Eco-Capsules for flavorful bliss!

- The best part of Lavit's platform are our Eco-Capsules.
- **≜ ≜ ≜ 100%** Aluminum
- 100% Recyclable
- There is no special send back program just remove the Eco-capsule and toss in your designated recycling bin.