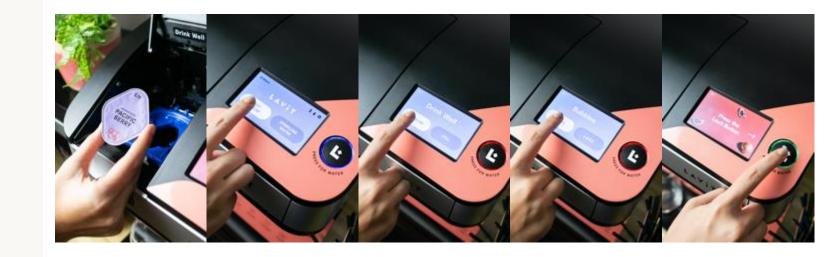

▲ Lavit is an on the counter machine that only needs an electrical outlet and access to a water line to get started. It is truly a Plug & Play machine.

Once installed, Lavit dispenses filtered still and sparkling water at the

touch of a button.

You can make our healthy Eco-Capsules for flavorful bliss!

- The best part of Lavit's platform are our Eco-Capsules.
- **≜ ≜ ≜ 100%** Aluminum
- 100% Recyclable
- There is no special send back program just remove the Eco-capsule and toss in your designated recycling bin.

Mild dehydration can cause one to be as prone to errors while driving as drinking low levels of alcohol.

In fact you're 114% more likely to make an error if you're dehydrated.

- ••• The Lavit machine is easy to use given the amount of choice you have.
- ••• If you want just water, press a button.
- If you want a flavored beverage, put the EcoCap in the machine, choose still or sparkling and the machine does the rest of the work.

### L: Quality

- Lavit's Crack and Peel technology is patented and ensures that there won't be any Cross Contamination.
- ♦ ♦ ♦ If you want sparkling water after the person before you has made an iced tea, your water will taste of water and only water. Brands love knowing that their products will always taste like their products on Lavit's platform.
- Other machines make drinks from liquid concentrate tubes or "bag-in-box."
- In order to recycle those plastic wastelands you need to sever the cap, clean out the bag in its entirety and then bring to a recycling facility.
- Lavit is different each drink is brewed from our Eco-caps that are completely sealed. The only way they open is when our machine crack and peels the lid. Water then shoots into the capsule and mixes your drink in mid air tilting upward and pouring into your glass.