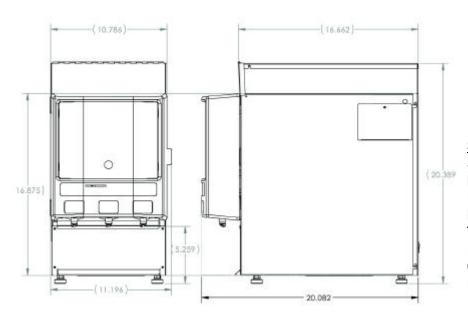

## imensions for 2Lb Hopper Machine

Specifications: Shipping weight: 39 Lbs Body Construction: 300 series Stainless Electrical:120 VAC 15 A Heater:1550W Tank Capacity: 1 US Gallon Products: 3 Canister Size: 2Lbs Dispense Mode: Single portion or Manual

## **Dimensions for 3 Lb Hopper Machine**

Specifications: Shipping weight: 44 Lbs Body Construction: 300 series Stainless Electrical:120 VAC 15 A Heater:1550W Tank Capacity: 1 US Gallon Products: 3 Canister Size: 3Lbs Dispense Mode: Single portion or Manual