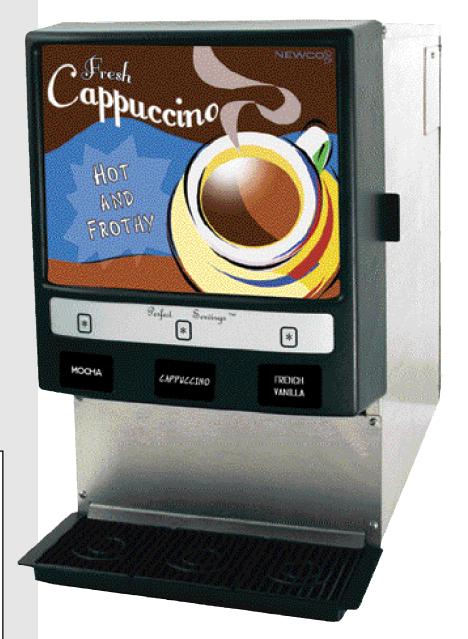

## Mini Cappuccino

## Our new Mini Dispenser fits next to your coffee brewer and creates a BEVERAGE CENTER.

Space saving compact *three select* design that will fit under most cabinets.

Automatic Cappuccino and speciality drink machine for your office and retail customers.

Auto rinse feature cleans out the whipper chambers so your beverage always tastes it's best.

Adjustable temperature and individual product strength controls that allow you to customize each selection to your personal taste profile.