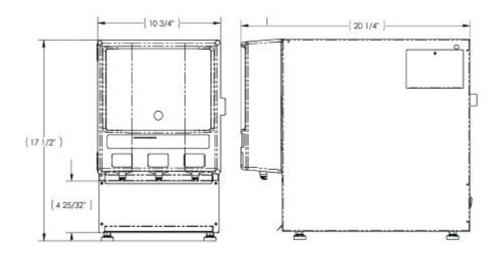

## imensions for 2Lb Hopper Machine

Specifications: Shipping weight: 39 Lbs Body Construction: 300 series Stainless Electrical:120 VAC 15 A Heater:1550W Tank Capacity: 1 US Gallon Products: 3 Canister Size: 2Lbs Dispense Mode: Single portion or Manual

## **Dimensions for 3 Lb Hopper Machine**

Specifications: Shipping weight: 44 Lbs Body Construction: 300 series Stainless Electrical:120 VAC 15 A Heater:1550W Tank Capacity: 1 US Gallon Products: 3 Canister Size: 3Lbs Dispense Mode: Single portion or Manual