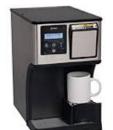

## Our new Mini Dispenser fits next to your coffee brewer and creates a BEVERAGE CENTER.

Space saving compact *three select* design that will fit under most cabinets.

Automatic Cappuccino and speciality drink machine for your office and retail customers.

Expand your sales by offering a **BEVERAGE CENTER**.

Paired with Keurig or Pod systems for mochas, lattes and French Vanilla Cappuccinos.

Programmable....single portion dispense or "push and hold" to use alone or as a whipped topper that can spice up a traditional cup of coffee.