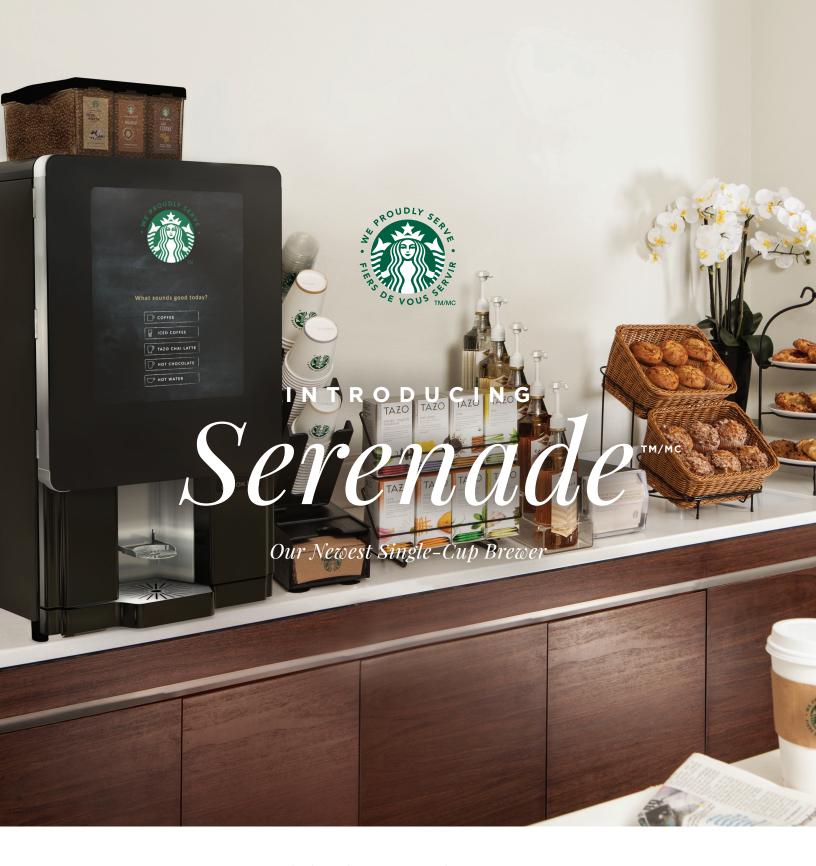

### Beautifully captivating. Genuinely Starbucks.

With engaging content on its enhanced 17" screen and the versatility to add a customer payment option (coming soon!), Serenade single-cup brewer brings the brand to life with a genuine *Starbucks Experience*, that's conveniently self-serve.

## Delicious variety in every serving.

COFFEE

ICED COFFEE

TAZO. CHAI LATTE

HOT CHOCOLATE

Three whole bean hoppers with five coffee varieties to choose from