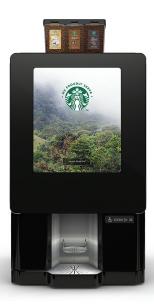

### Beautifully captivating. Genuinely Starbucks.

With engaging content on its enhanced 17" screen and the versatility to add a customer payment option (coming soon!), Serenade single-cup brewer brings the brand to life with a genuine *Starbucks Experience*, that's conveniently self-serve.

## Delicious variety in every serving.

COFFEE

ICED COFFEE

TAZO. CHAI LATTE

HOT CHOCOLATE

Three whole bean hoppers with five coffee varieties to choose from