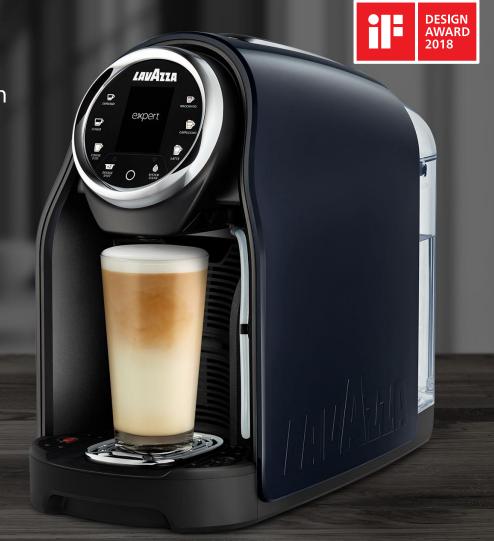

## **Classy Pro – Key Features**

TOUCH USER INTERFACE

## **Classy Pro - Unique Selling Proposition**

**Ideal for medium offices**, to provide wide range of coffee recipes: **espresso, coffee and milk based beverages** without compromise on quality and in cup results.

## Reason to believe:

Designed for 30 consecutive brewing One Touch Milk Frother (steams it until frothy and dispenses it into the cup). Lavazza result in cup.