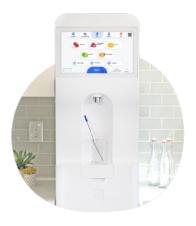

The Countertop fits nicely into any smaller designed space. Virtually all of the plumbing and hardware are integrated into your base cabinets, so all you see is a sleek, compact dispenser on the counter. Choose between still and sparkling filtered water and up to 4 different flavors.