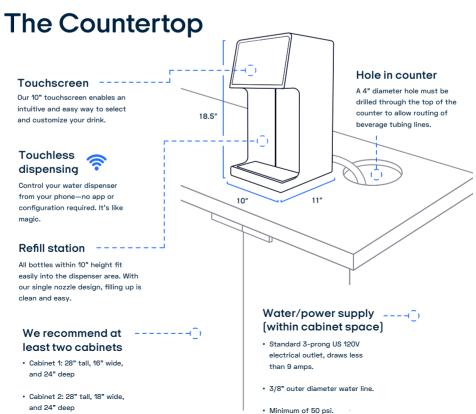

The Countertop fits nicely into any smaller designed space. Virtually all of the plumbing and hardware are integrated into your base cabinets, so all you see is a sleek, compact dispenser on the counter. Choose between still and sparkling filtered water and up to 4 different flavors.