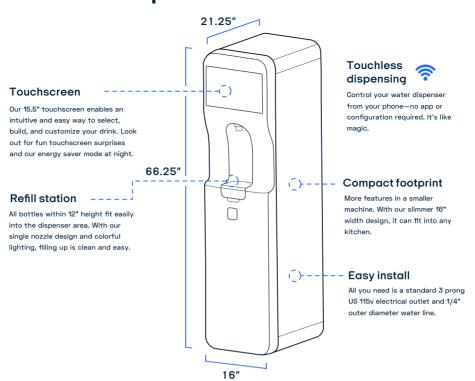

#### **Our Machines**

The Standup 2.0 is the perfect addition to your fully stocked kitchen. Occupying less than 2.5 square feet of floor-space, The Standup 2.0 allows you to set temperature, mix flavors, select carbonation levels, and add enhancements to create your favorite water yet. We recommend a combination of 5 flavors and 3 enhancements for optimal beverage creation.

#### The Standup 2.0