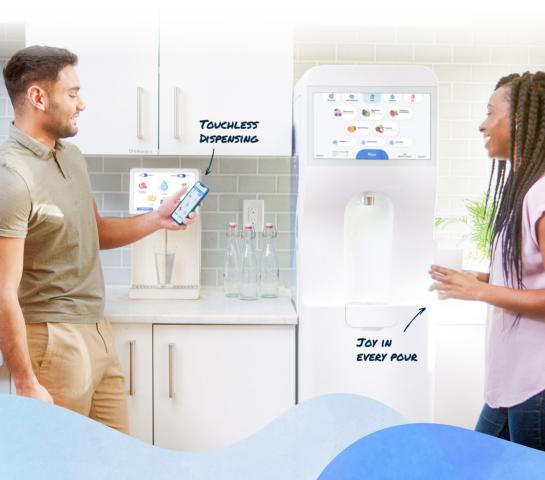

### An amenity everyone loves

Water that delivers personalize flavor, well-being, and fun times in every pour.

#### **Our Machines**

The Standup 2.0 is the perfect addition to your fully stocked kitchen. Occupying less than 2.5 square feet of floor-space, The Standup 2.0 allows you to set temperature, mix flavors, select carbonation levels, and add enhancements to create your favorite water yet. We recommend a combination of 5 flavors and 3 enhancements for optimal beverage creation.

#### The Standup 2.0