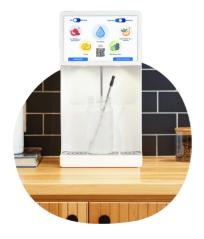

#### **Our Machines**

The Standup 2.0 is the perfect addition to your fully stocked kitchen. Occupying less than 2.5 square feet of floor-space, The Standup 2.0 allows you to set temperature, mix flavors, select carbonation levels, and add enhancements to create your favorite water yet. We recommend a combination of 5 flavors and 3 enhancements for optimal beverage creation.

#### The Standup 2.0