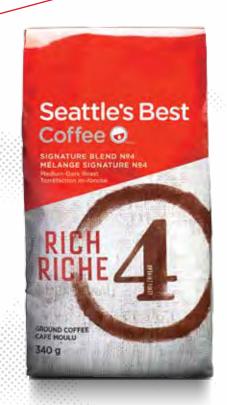

# SIGNATURE BLEND Nº4

This coffee is deep. Roasted, with chocolatey notes, but totally balanced.