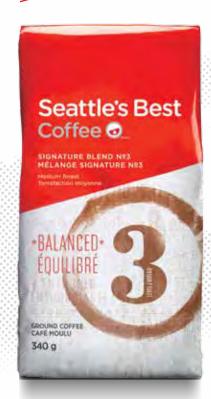

# **SIGNATURE BLEND N°3**

This coffee is good-natured and well-rounded, but not boring. Smooth and drinkable.