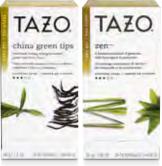

## **GREEN TEAS**

#### **CHINA GREEN TIPS**

Fine fresh-tasting, springharvested green teas from China.

#### ZEN™

A harmonious blend of green tea with lemongrass & spearmint.