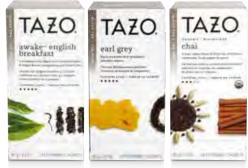

## **BLACK TEAS**

#### **AWAKE® ENGLISH BREAKFAST**

A breakfast-style black tea of malty boldness & bright flavour, invigorating any time of the day.

#### **EARL GREY**

Black tea kissed with bergamot & lavender essence.

#### **ORGANIC CHAI**

A rich, robust blend of black tea, cinnamon, cardamom, black pepper & spices