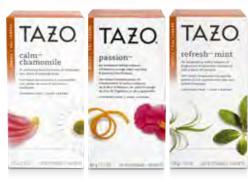

### **HERBAL INFUSIONS** caffeine-free

#### **CALM™ CHAMOMILE**

A comforting herbal infusion of chamomile, rose petals & soothing herbs.

#### PASSION™

An exuberant herbal infusion of hibiscus, orange peel, rose hips & passion fruit flavours

#### **REFRESH™ MINT**

An invigorating herbal infusion of peppermint & spearmint dressed up with a pinch of tarragon.