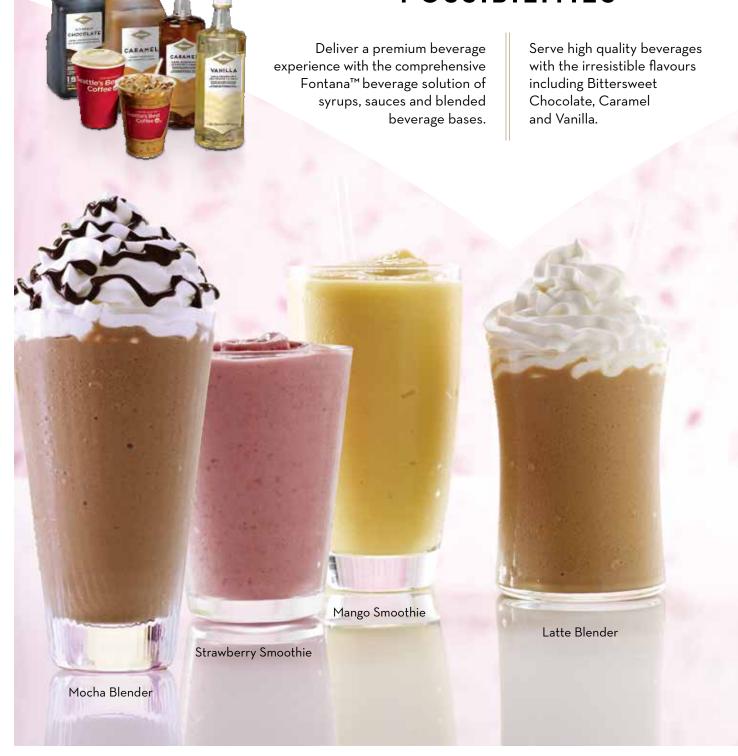

ND N°3**

This coffee is good-natured and well-rounded, but not boring. Smooth and drinkable.



# SIGNATURE BLEND Nº4

This coffee is deep. Roasted, with chocolatey notes, but totally balanced.



# **SIGNATURE BLEND N°5**

This coffee blows the top off. It's got our trademark smoothness, but it's dark and really bold.

EVERYDAY BLENDS



# **HOUSE BLEND**

Home is where stories start - and our home is Seattle. Medium roast and smooth.

FLAVOURED COFFE.



# **FAIRTRADE VANILLA**

Want to lose yourself in a cup? This coffee gives you a personal force field powered by vanilla flavour and bliss.



# **TOASTED HAZELNUT**

Sometimes you want a coffee that takes you somewhere else. This coffee is an escape hatch, a secret path to a pretty sweet place.



# PREMIUM BEVERAGE **POSSIBILITIES**



# delightfully unexpected flavors











## **BLACK TEAS**

#### **AWAKE® ENGLISH BREAKFAST**

A breakfast-style black tea of malty boldness & bright flavour, invigorating any time of the day.

#### **EARL GREY**

Black tea kissed with bergamot & lavender essence.

#### **ORGANIC CHAI**

A rich, robust blend of black tea, cinnamon, cardamom, black pepper & spices

## **GREEN TEAS**

#### **CHINA GREEN TIPS**

Fine fresh-tasting, springharvested green teas from China.

#### ZEN™

A harmonious blend of green tea with lemongrass & spearmint.

### **HERBAL INFUSIONS** caffeine-free

#### **CALM™ CHAMOMILE**

A comforting herbal infusion of chamomile, rose petals & soothing herbs.

#### PASSION™

An exuberant herbal infusion of hibiscus, orange peel, rose hips & passion fruit flavours

##