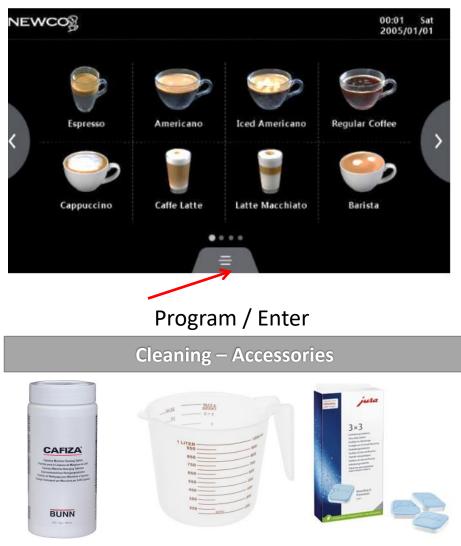

# Dr Coffee F11

The Coffee Connection has all the supplies you will need; Rinza, Water Filters, measuring cups and descale tabs all available with next-day delivery.

RINZA

## Dr Coffee F11

The Coffee Connection

The Coffee Connection has all the supplies you will need; Rinza, Cafiza espresso tablets, Replacement Water Filters, measuring cups and de-scaler solution all delivered with your supplies.