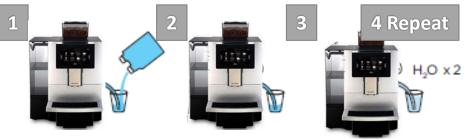

#### For use on Automatic Milk Frothers

- To fill dosing chamber, loosen cap and squeeze bottle. Mix solution of 1 oz Rinza<sup>®</sup> Acid Formulation per 500ml water. Insert suction tube into solution.
- 2. Press and hold Program button. Select Service Menu, enter password 1609, select milk deep cleaning. Select ok and follow on screen instructions (2-5minute)
- 3. Once cleaning solution is empty machine will require clean water to complete the rinse. Empty any cleaning solution and refill with fresh water. Press continue to perform the rinse.
- 4. Empty and dry waste and grinds bin. Place Tubing in drip tray rinsing port (hole in the drip tray for the tubing).