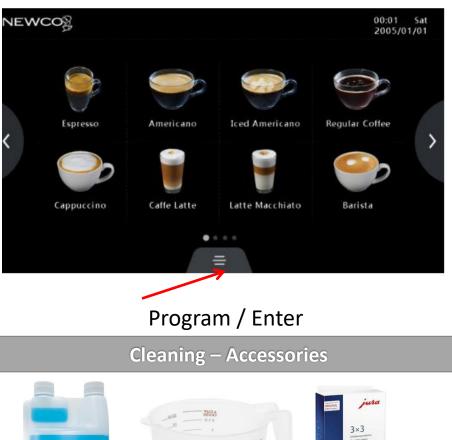

# Dr Coffee F11

The Coffee Connection has all the supplies you will need; Rinza, Water Filters, measuring cups and descale tabs all available with next-day delivery.

RINZA

## Dr Coffee F11

The Coffee Connection

The Coffee Connection has all the supplies you will need; Rinza, Cafiza espresso tablets, Replacement Water Filters, measuring cups and de-scaler solution all delivered with your supplies.