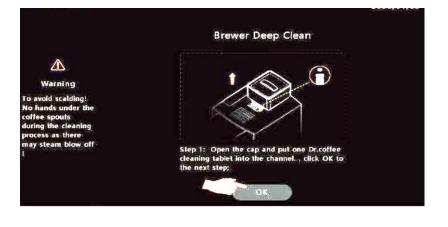

### **Brewer Deep Cleaning**

#### F11 Brewer Cleaning - 7 minute sanitization

Deep Cleaning cycle has 3 phases. Rinse, Clean and Rinse. Completion Time of approx. 6-10 minutes when performed weekly.

- 1. Press and hold Program button. Select Service Menu, enter password 1609 and then select "Brewer Deep Cleaning". The brewer will display the three step process. Select ok and follow on screen instructions.
- 2. When prompted, Insert 2 Cafiza espresso tablets in to the grinds chute.
- 3. Follow on screen instructions once cleaning.