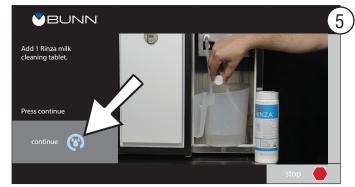

Add 1 Rinza milk cleaning tablet, then press "continue".

Open operator door. Sweep brew chamber. Close door. Then press the "continue" button.

Insert the Cafiza cleaning tablet into chute at top of machine. Then press the "continue" button.