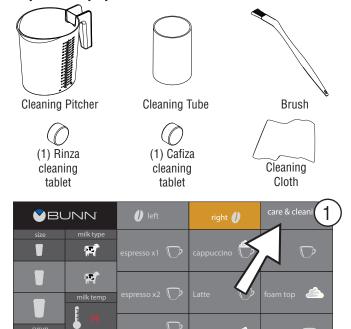

## **Required Equipment:**

Locate and press the "care & cleaning" tab at the top right corner of the screen.

active notices

Locate and press the "clean" tab at the bottom left corner of the screen.

Place empty cleaning pitcher under the dispense head. Then press the "continue" button and wait for unit to complete "Dispensing water - Please wait"