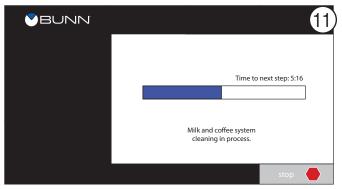

Wait approximately 5 minutes for the milk and coffee system cleaning process to complete.

Empty pitcher. Wipe interior of fridge. Wipe the milk tubes with a clean cloth slightly damp with sanitizer. Then press the "continue" button.