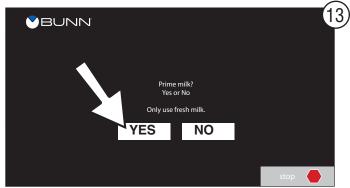

Do you want to prime milk? Then press "yes" or "no" button to continue the process.

Empty and clean the puck bin. Wash the drip tray grate. Clean drip tray with a damp cloth. Reinstall puck bin and drip tray grate. Then press "continue" button.