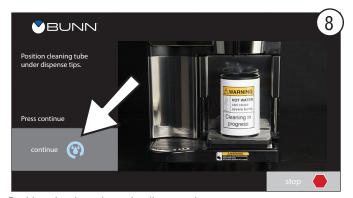

Continued on next page

Position cleaning tube under dispense tips. Then press the "continue" button.

Wait approximately 3 minutes for the milk and coffee system cleaning process to complete.

Empty and rinse pitcher. Add 64 oz. (2L) minimum 185° F (85° C) water. Reinsert tubes. Place pitcher into the fridge. Then press the "continue" button.