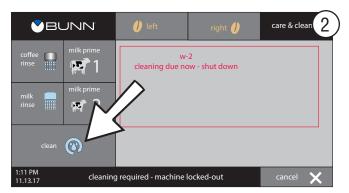

## **Required Equipment:**

Locate and press the "care & cleaning" tab at the top right corner of the screen.

active notices

Locate and press the "clean" tab at the bottom left corner of the screen.

Place empty cleaning pitcher under the dispense head. Then press the "continue" button and wait for unit to complete "Dispensing water - Please wait"