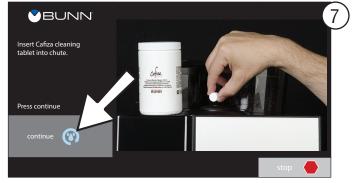

Add 1 Rinza milk cleaning tablet, then press "continue".

Open operator door. Sweep brew chamber. Close door. Then press the "continue" button.

Insert the Cafiza cleaning tablet into chute at top of machine. Then press the "continue" button.