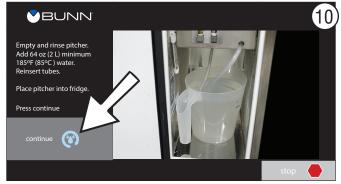

Continued on next page

Position cleaning tube under dispense tips. Then press the "continue" button.

Wait approximately 3 minutes for the milk and coffee system cleaning process to complete.

Empty and rinse pitcher. Add 64 oz. (2L) minimum 185° F (85° C) water. Reinsert tubes. Place pitcher into the fridge. Then press the "continue" button.