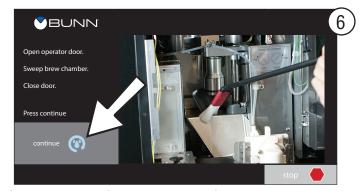

Add 1 Rinza milk cleaning tablet, then press "continue".

Open operator door. Sweep brew chamber. Close door. Then press the "continue" button.

Insert the Cafiza cleaning tablet into chute at top of machine. Then press the "continue" button.