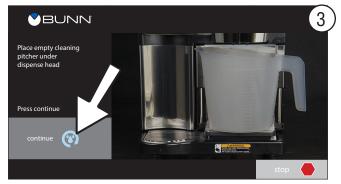

## **Required Equipment:**

Locate and press the "care & cleaning" tab at the top right corner of the screen.

active notices

Locate and press the "clean" tab at the bottom left corner of the screen.

Place empty cleaning pitcher under the dispense head. Then press the "continue" button and wait for unit to complete "Dispensing water - Please wait"