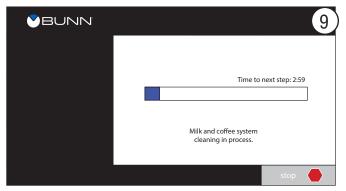

Continued on next page

Position cleaning tube under dispense tips. Then press the "continue" button.

Wait approximately 3 minutes for the milk and coffee system cleaning process to complete.

Empty and rinse pitcher. Add 64 oz. (2L) minimum 185° F (85° C) water. Reinsert tubes. Place pitcher into the fridge. Then press the "continue" button.

Wait approximately 5 minutes for the milk and coffee system cleaning process to complete.

Empty pitcher. Wipe interior of fridge. Wipe the milk tubes with a clean cloth slightly damp with sanitizer. Then press the "continue" button.