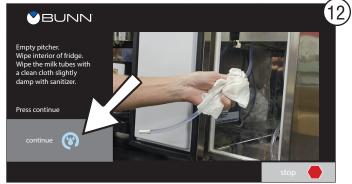

Wait approximately 5 minutes for the milk and coffee system cleaning process to complete.

Empty pitcher. Wipe interior of fridge. Wipe the milk tubes with a clean cloth slightly damp with sanitizer. Then press the "continue" button.