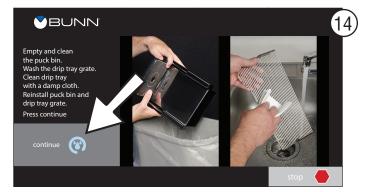

Do you want to prime milk? Then press "yes" or "no" button to continue the process.

Empty and clean the puck bin. Wash the drip tray grate. Clean drip tray with a damp cloth. Reinstall puck bin and drip tray grate. Then press "continue" button.