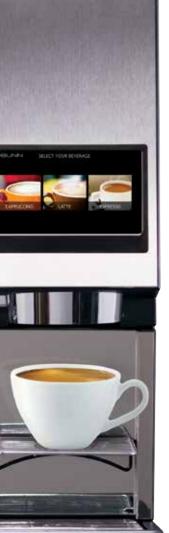

## Intuitive Touchscreens

An engaged, empowered staff is a critical element to a profitable beverage program. The large 7 inch touchscreen on **BUNN Sure Tamp® Steam** is an easy-to-use and intuitive control console that gives an operator what he or she needs to produce a full menu of espresso-based beverages. The Build–A–Drink<sup>™</sup> touchscreen has placement options for nine of your most popular drinks. Icons are chosen from a library, which can then be organized on the front screen for your serving situations.

Intuitive Touchscreen for refining Build-A-Drink<sup>™</sup> recipes, controlling output and displaying system diagnostics