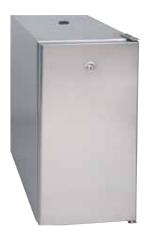

# Tamp<sup>®</sup>

**Espresso Refrigerator** (sold with 1-Step machine)

- Accommodates two standard 1gal (3.79L) milk jugs
- Works with BUNN Espress to deliver two types of milk
- Designed to be used side-by-side or below counter