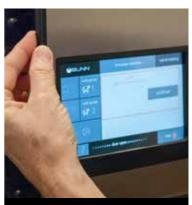

## Intuitive Touchscreens

An engaged, empowered staff is a critical element to a profitable beverage program. The large 7 inch touchscreen on **BUNN Sure Tamp® Steam** is an easy-to-use and intuitive control console that gives an operator what he or she needs to produce a full menu of espresso-based beverages. The Build–A–Drink<sup>™</sup> touchscreen has placement options for nine of your most popular drinks. Icons are chosen from a library, which can then be organized on the front screen for your serving situations.