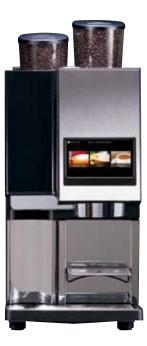

# Sure Tamp<sup>®</sup> Espresso Bean-to-Cup

### Authentic Single-cup Espresso

www.bunn.com/BUNN-Sure-Tamp

# **Increase Consistency & Quality**

Quality espresso requires precise timing, puck tamping, temperature, and extraction. Sure Tamp offers masterful precision in all of these elements, producing a top-quality shot of espresso every time. With innovations like our tamping sensors that ensure consistently tight pucks, or a nozzle that refines milk in three stages to produce a rich and creamy finish - Sure Tamp brings masterful espresso to your menu.

## Intuitive Touchscreens

An engaged, empowered staff is a critical element to a profitable beverage program. The large 7 inch touchscreen on **BUNN Sure Tamp® Steam** is an easy-to-use and intuitive control console that gives an operator what he or she needs to produce a full menu of espresso-based beverages. The Build–A–Drink<sup>™</sup> touchscreen has placement options for nine of your most popular drinks. Icons are chosen from a library, which can then be organized on the front screen for your serving situations.