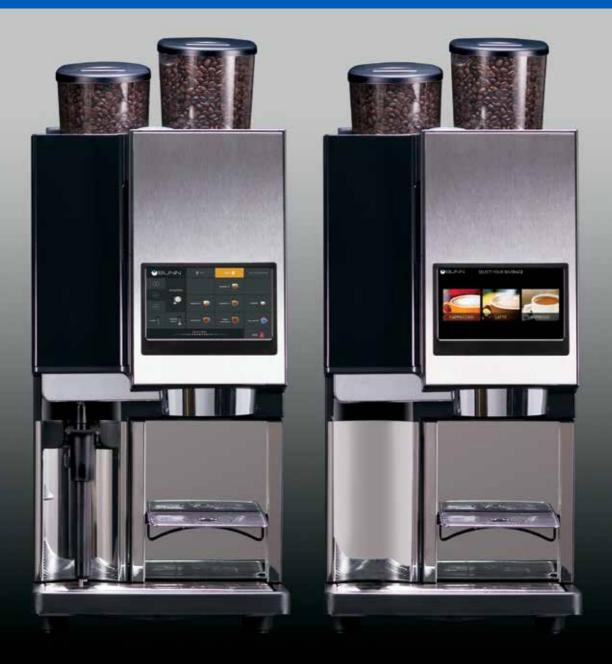

# Sure Tamp<sup>®</sup> Espresso Bean-to-Cup

### Authentic Single-cup Espresso

www.bunn.com/BUNN-Sure-Tamp

#### 2-Step | Steam Features

- Build-A-Drink<sup>™</sup> Touchscreen
- Intellisteam®
- Picture Prompted Cleaning<sup>™</sup>
- On-Screen Diagnostics

#### 1-Step | Automatic Features

- Build-A-Drink<sup>™</sup> Touchscreen
- Self Serv Touchscreen Flexibility
- Milk Texturing Fusion<sup>™</sup>
- Picture Prompted Cleaning<sup>™</sup>
- On-Screen Diagnostics