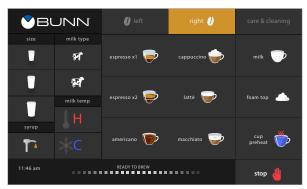

Intuitive Touchscreen for refining Build-A-Drink<sup>™</sup> recipes, controlling output and displaying system diagnostics

## Intuitive Touchscreens

An engaged, empowered staff is a critical element to a profitable beverage program. The large 7 inch touchscreen on **BUNN Sure Tamp® Steam** is an easy-to-use and intuitive control console that gives an operator what he or she needs to produce a full menu of espresso-based beverages. The Build–A–Drink<sup>™</sup> touchscreen has placement options for nine of your most popular drinks. Icons are chosen from a library, which can then be organized on the front screen for your serving situations.