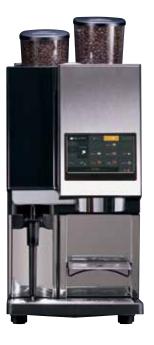

## MODELS

#### 2-Step | Steam Features

- Build-A-Drink<sup>™</sup> Touchscreen
- Intellisteam®
- Picture Prompted Cleaning<sup>™</sup>
- On-Screen Diagnostics

#### 1-Step | Automatic Features

- Build-A-Drink<sup>™</sup> Touchscreen
- Self Serv Touchscreen Flexibility
- Milk Texturing Fusion<sup>™</sup>
- Picture Prompted Cleaning<sup>™</sup>
- On-Screen Diagnostics