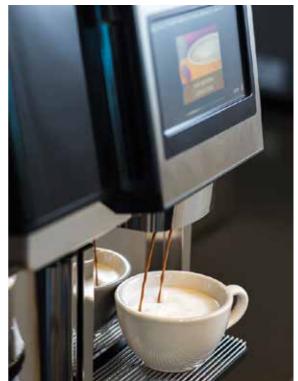

# **Increase Consistency & Quality**

Quality espresso requires precise timing, puck tamping, temperature, and extraction. Sure Tamp offers masterful precision in all of these elements, producing a top-quality shot of espresso every time. With innovations like our tamping sensors that ensure consistently tight pucks, or a nozzle that refines milk in three stages to produce a rich and creamy finish - Sure Tamp brings masterful espresso to your menu.

Milk production and steam wand control are especially delightful to work with on the touchscreen. For example, the Intellisteam® function is engineered to produce steamed and frothed milk to the same programmed temperature each time. Two additional options

can accommodate drink requests at both cooler and warmer temperatures.

Baristas and more experienced operators will enjoy the Intellisteam Wand on the BUNN Sure Tamp Steam that enables a manual, selfprogrammed milk steaming process. Between brews, the Purge function is an efficient and convenient way to clear the steam wand and protect beverage taste. All of this can be accessed and programmed using the touchscreen and gives baristas full control over their espresso process.